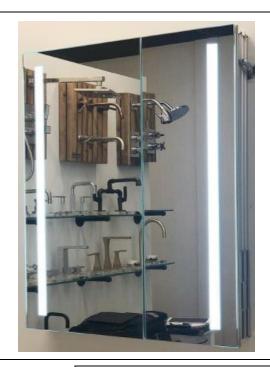

# **LED MEDICINE CABINET**

MODEL#: PHA 3030-2DOC (1)

### **PHAROS COLLECTION**

### **FEATURES:**

- ONE 18X30" DOOR. ONE 12X30" DOOR. FULLY MIRRORED.
- THREE ADJUSTABLE 3/8"
  THICK HIGH POLISHED GLASS
  SHELVES.
- INFINITELY ADJUSTABLE SHELVING WITH LOCKDOWN MECHANISM (NO HOLES IN CABINET).
- 6000K (COOL WHITE) OR 3500K (WARM WHITE).
- BRIGHTNESS: 3300 LUMENS.
- 165-DEGREE PROPRIETARY SOFT CLOSE HEAVY DUTY HINGES.
- FULL GASKET BEHIND DOOR.
- HIGH RESOLUTION SILVER PLATE GLASS MIRRORS FRONT, BACK OF DOOR AND BACK WALL.
- BACK WALL MIRROR FULLY SEALED.